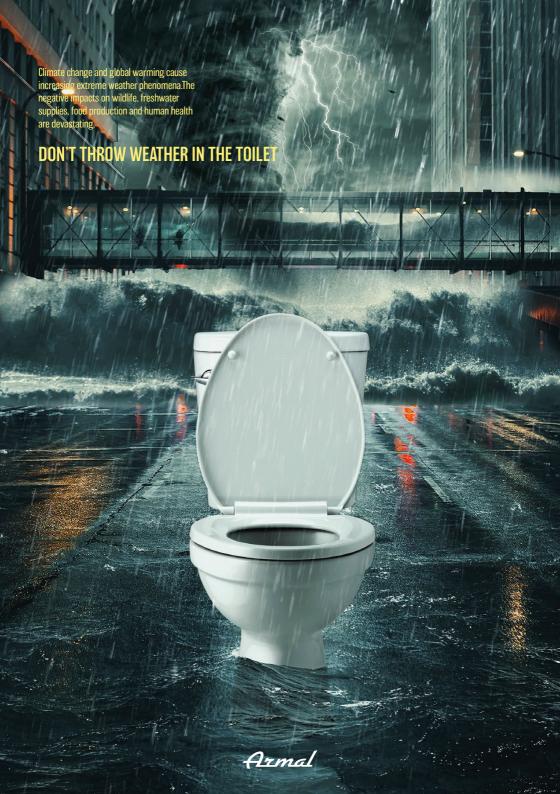

# DON'T THROW EARTH IN THE TOILET

2023 CALENDAR

Azmal

Do not throw anything in the toilet other than...

We all know this and the warning sign in public restrooms is there to remind us. Yet the subtle temptation to solve problems by flushing them away often comes up, with its dreadful consequences.

Human beings are funny in some ways. If there is no ticket for the damage we have caused, we are not held responsible and all is good, right? Misbehavior, negligence and carelessness perpetrated over decades have brought the planet to the brink.

Now we all know what we risk, and we have two options: flush the toilet and deal with the biggest ticket mankind has ever seen ... or change course.

Which side are you on?

95% of the oldest and thickest sea ice in the Arctic is already gone. Even if we significantly reduce emissions in the future, more than a third of the world's remaining glaciers will melt before the year 2100.