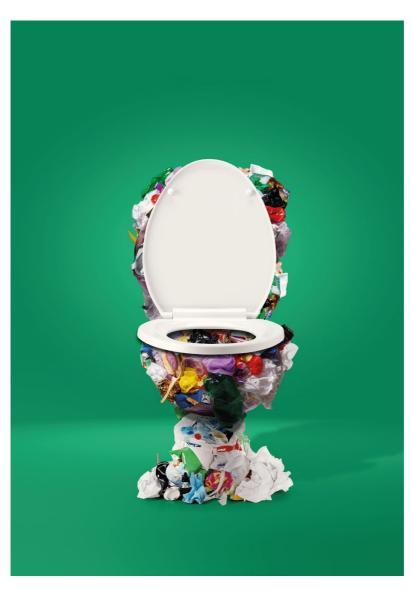

Plastic pollution is a significant threat to the environment. Each year, 400 million tonnes of plastic is produced and 8 million tonnes enters the oceans. By 2050 there will be more plastic than fish in the sea.

#### DON'T THROW ENVIRONMENT IN THE TOILET

Azmal