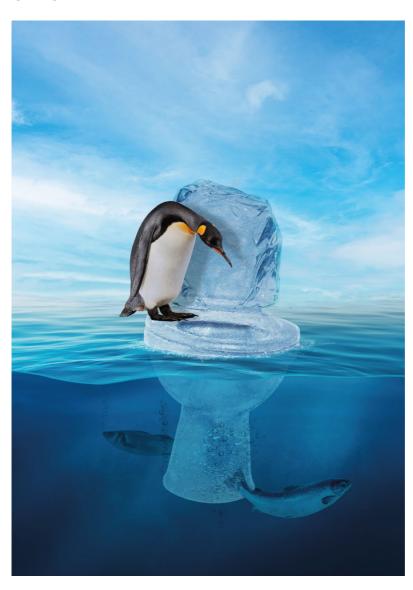

Now we all know what we risk, and we have two options: flush the toilet and deal with the biggest ticket mankind has ever seen ... or change course.

Which side are you on?

95% of the oldest and thickest sea ice in the Arctic is already gone. Even if we significantly reduce emissions in the future, more than a third of the world's remaining glaciers will melt before the year 2100.

#### DON'T THROW CLACIERS IN THE TOILET