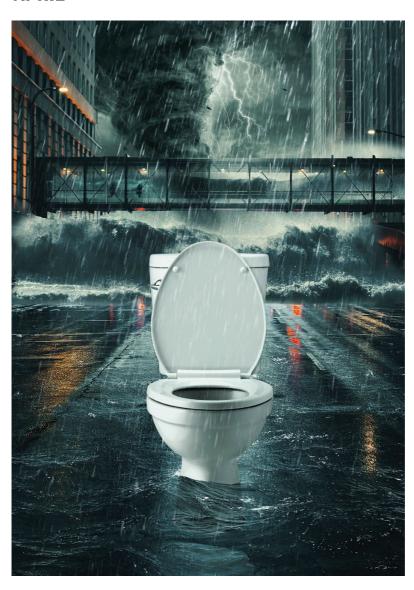

Now we all know what we risk, and we have two options: flush the toilet and deal with the biggest ticket mankind has ever seen ... or change course.

Which side are you on?

95% of the oldest and thickest sea ice in the Arctic is already gone. Even if we significantly reduce emissions in the future, more than a third of the world's remaining glaciers will melt before the year 2100.

#### DON'T THROW CLACIERS IN THE TOILET