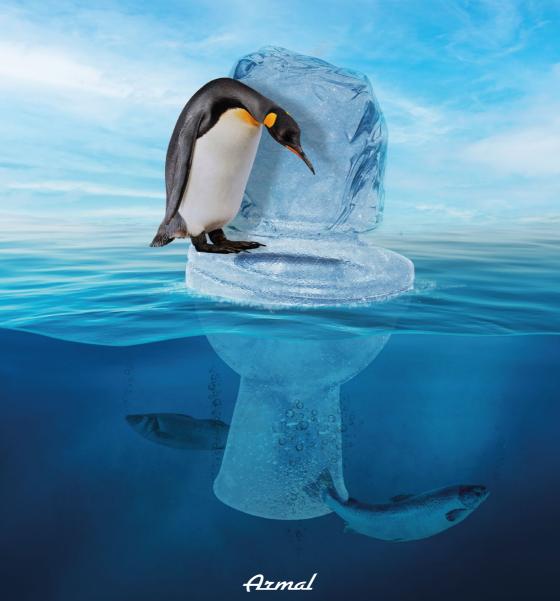

Now we all know what we risk, and we have two options: flush the toilet and deal with the biggest ticket mankind has ever seen ... or change course.

Which side are you on?

95% of the oldest and thickest sea ice in the Arctic is already gone. Even if we significantly reduce emissions in the future, more than a third of the world's remaining glaciers will melt before the year 2100.

#### DON'T THROW CLACIERS IN THE TOILET