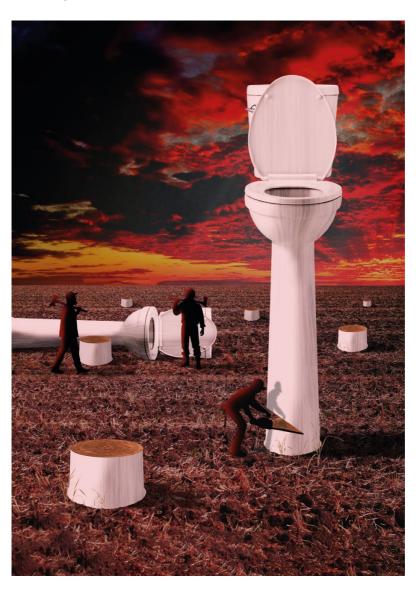

Plastic pollution is a significant threat to the environment. Each year, 400 million tonnes of plastic is produced and 8 million tonnes enters the oceans. By 2050 there will be more plastic than fish in the sea.

#### DON'T THROW ENVIRONMENT IN THE TOILET

Azmal