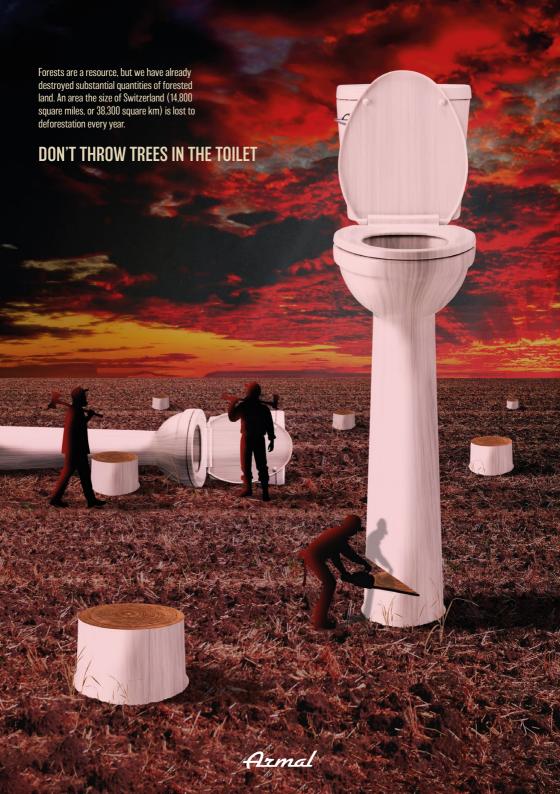

Plastic pollution is a significant threat to the environment. Each year, 400 million tonnes of plastic is produced and 8 million tonnes enters the oceans. By 2050 there will be more plastic than fish in the sea.

#### DON'T THROW ENVIRONMENT IN THE TOILET

Azmal