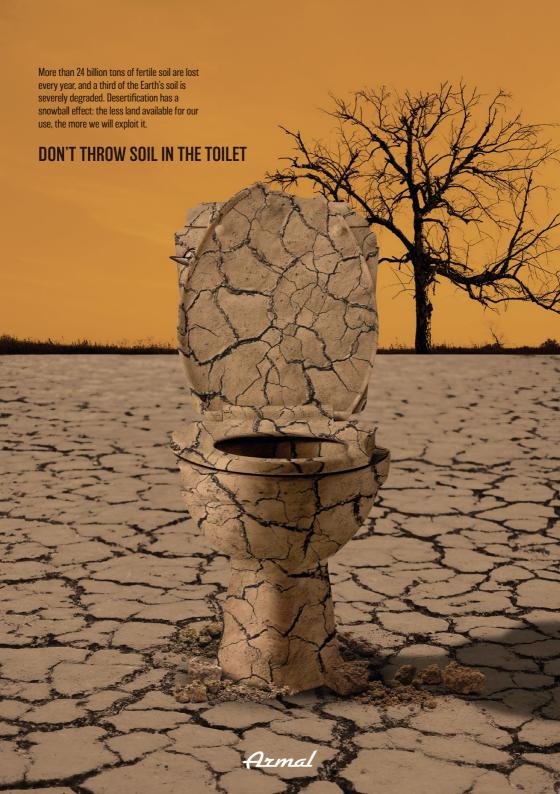

# DON'T THROW EARTH IN THE TOILET

2023 CALENDAR

Azmal

Do not throw anything in the toilet other than...

We all know this and the warning sign in public restrooms is there to remind us. Yet the subtle temptation to solve problems by flushing them away often comes up, with its dreadful consequences.

Human beings are funny in some ways. If there is no ticket for the damage we have caused, we are not held responsible and all is good, right? Misbehavior, negligence and carelessness perpetrated over decades have brought the planet to the brink.

Now we all know what we risk, and we have two options: flush the toilet and deal with the biggest ticket mankind has ever seen ... or change course.

Which side are you on?

95% of the oldest and thickest sea ice in the Arctic is already gone. Even if we significantly reduce emissions in the future, more than a third of the world's remaining glaciers will melt before the year 2100.